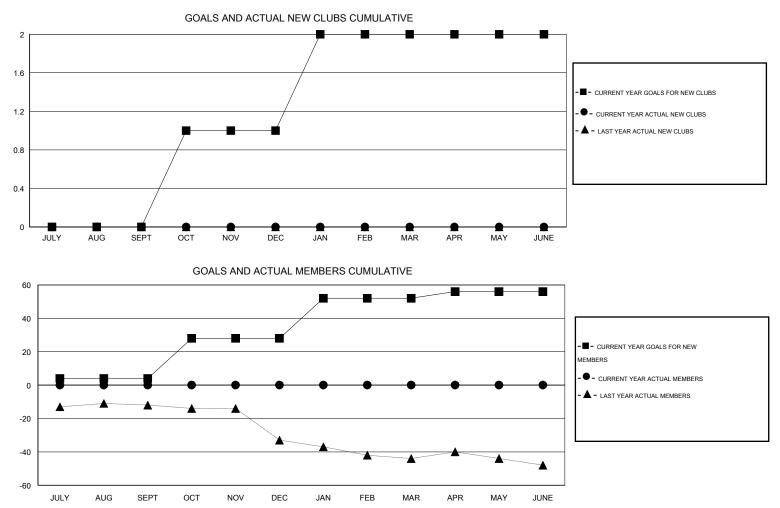

## GMT: HAL GRIFFIN

| GMT: HAL GR                  | RIFFIN                                      |           | LOCATIC          | N MISSOURI       |                             |                    |                                     |                    | GMT CA 1         |
|------------------------------|---------------------------------------------|-----------|------------------|------------------|-----------------------------|--------------------|-------------------------------------|--------------------|------------------|
| -                            |                                             | Clubs     |                  |                  |                             |                    | Members                             |                    |                  |
|                              | RESULTS FOR 2015-2016 RESULTS FOR 2015-2016 |           |                  |                  |                             |                    |                                     |                    |                  |
| QUARTER                      | NEW CLUB<br>GOAL                            | NEW CLUBS | DROPPED<br>CLUBS | NET<br>GAIN/LOSS | QUARTER                     | NEW MEMBER<br>GOAL | CHARTER AND<br>NEW MEMBERS<br>ADDED | DROPPED<br>MEMBERS | NET<br>GAIN/LOSS |
| JULY/AUG/SEPT<br>OCT/NOV/DEC | 0<br>1                                      | 0<br>0    | 1<br>0           | -1<br>0          | JULY/AUG/SEPT               | 4<br>24            | 5<br>0                              | 5<br>0             | 0<br>0           |
| JAN/FEB/MAR<br>APR/MAY/JUNE  | 1<br>0                                      | 0<br>0    | 0<br>0           | 0<br>0           | JAN/FEB/MAR<br>APR/MAY/JUNE | 24<br>4            | 0<br>0                              | 0<br>0             | 0<br>0           |